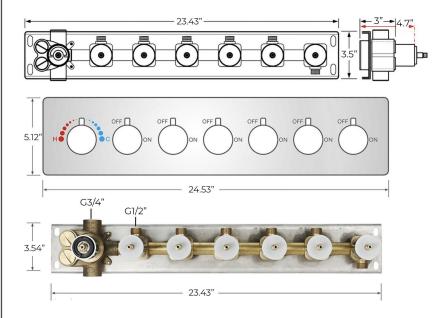

# ROSE GOLD SOPHISTICATED THERMOSTATIC RECESSED CEILING MOUNT LED WATERFALL RAINFALL SHOWER SYSTEM WITH HAND SHOWER AND JETTED BODY SPRAYS SPECIFICATIONS





Shower Head Functions: Rainfall, Waterfall, Bubble, Mist

Shower Panel /Hose Material: 304 Stainless Steel Showerheads Install: Embedded Ceiling Mounted

Concealed Mixer Install: Wall-Mounted

Water Flow:

Mist: 9L/M; Rain: 15L/M; Waterfall: 15L/M; Bubble: 15L/M

Shower Accessories Material: Brass LED Light: Need to Connect Power

Shower Hose Length: 1.5M

AC: 90-265V 50/60Hz









All dimensions and specifications are nominal and may vary. Use actual products for accuracy in critical situations.





#### **Shower Mixer**



### **Hand Shower**



Flow Rate: 2.0 GPM / 7.6 LPM

### **Shower Mixer Connections**



## **Body Jet**



Thread Interface Size: G 1/2 Inch Installation Type: Wall Mounted

Material: Brass

Flow Rate: 1.5 GPM / 5.7 LPM (each Bodyspray)