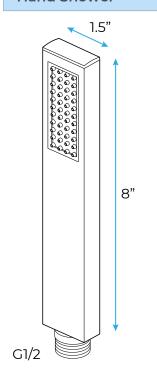

# ROSE GOLD SOPHISTICATED THERMOSTATIC RECESSED CEILING MOUNT LED WATERFALL RAINFALL SHOWER SYSTEM WITH HAND SHOWER AND JETTED BODY SPRAYS SPECIFICATIONS





Shower Head Functions: Rainfall, Waterfall, Bubble, Mist

Shower Panel /Hose Material: 304 Stainless Steel Showerheads Install: Embedded Ceiling Mounted

Concealed Mixer Install: Wall-Mounted

Water Flow:

Mist: 9L/M; Rain: 15L/M; Waterfall: 15L/M; Bubble: 15L/M

Shower Accessories Material: Brass LED Light: Need to Connect Power

Shower Hose Length: 1.5M

AC: 90-265V 50/60Hz









All dimensions and specifications are nominal and may vary. Use actual products for accuracy in critical situations.





#### **Shower Mixer**



### **Hand Shower**



Flow Rate: 2.0 GPM / 7.6 LPM

### **Shower Mixer Connections**



## **Body Jet**



Thread Interface Size: G 1/2 Inch Installation Type: Wall Mounted

Material: Brass

Flow Rate: 1.5 GPM / 5.7 LPM (each Bodyspray)