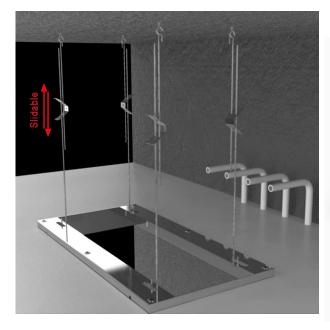

Shower Panel /Hose Material: 304 Stainless Steel Showerheads Install: Embedded Ceiling Mounted

Concealed Mixer Install: Wall-Mounted

Water Flow:

Mist: 9L/M; Rain: 15L/M; Waterfall: 15L/M; Bubble: 15L/M

Shower Accessories Material: Brass LED Light: Need to Connect Power