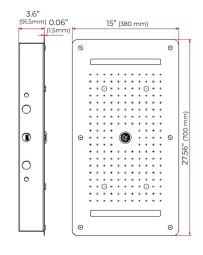

# ROSE GOLD SOPHISTICATED THERMOSTATIC RECESSED CEILING MOUNT LED WATERFALL RAINFALL SHOWER SYSTEM WITH HAND SHOWER AND JETTED BODY SPRAYS SPECIFICATIONS

Shower Head Functions: Rainfall, Waterfall, Bubble, Mist

Shower Panel /Hose Material: 304 Stainless Steel Showerheads Install: Embedded Ceiling Mounted

Concealed Mixer Install: Wall-Mounted

Water Flow:

Mist: 9L/M; Rain: 15L/M; Waterfall: 15L/M; Bubble: 15L/M

Shower Accessories Material: Brass LED Light: Need to Connect Power