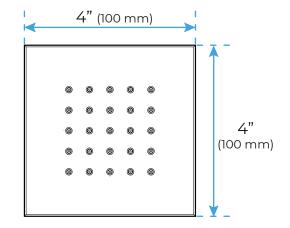

# ROSE GOLD SOPHISTICATED THERMOSTATIC RECESSED CEILING MOUNT LED WATERFALL RAINFALL SHOWER SYSTEM WITH HAND SHOWER AND JETTED BODY SPRAYS SPECIFICATIONS

Shower Head Functions: Rainfall, Waterfall, Bubble, Mist

Shower Panel /Hose Material: 304 Stainless Steel Showerheads Install: Embedded Ceiling Mounted

Concealed Mixer Install: Wall-Mounted

Water Flow:

Mist: 9L/M; Rain: 15L/M; Waterfall: 15L/M; Bubble: 15L/M

Shower Accessories Material: Brass LED Light: Need to Connect Power