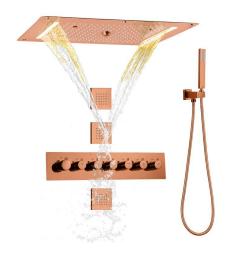

# ROSE GOLD SOPHISTICATED THERMOSTATIC RECESSED CEILING MOUNT LED WATERFALL RAINFALL SHOWER SYSTEM WITH HAND SHOWER AND JETTED BODY SPRAYS SPECIFICATIONS

Shower Head Functions: Rainfall, Waterfall, Bubble, Mist

Shower Panel /Hose Material: 304 Stainless Steel Showerheads Install: Embedded Ceiling Mounted

Concealed Mixer Install: Wall-Mounted

Water Flow:

Mist: 9L/M; Rain: 15L/M; Waterfall: 15L/M; Bubble: 15L/M

Shower Accessories Material: Brass LED Light: Need to Connect Power

Shower Hose Length: 1.5M

AC: 90-265V 50/60Hz

All dimensions and specifications are nominal and may vary. Use actual products for accuracy in critical situations.