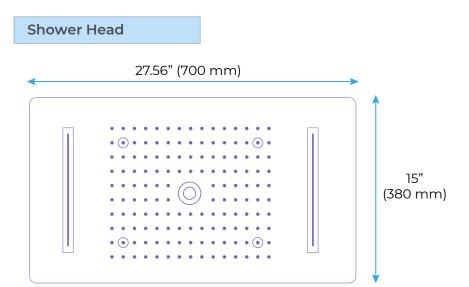

# ROSE GOLD SOPHISTICATED THERMOSTATIC RECESSED CEILING MOUNT LED WATERFALL RAINFALL SHOWER SYSTEM WITH HAND SHOWER AND JETTED BODY SPRAYS SPECIFICATIONS

Shower Head Functions: Rainfall, Waterfall, Bubble, Mist

Shower Panel /Hose Material: 304 Stainless Steel Showerheads Install: Embedded Ceiling Mounted

Concealed Mixer Install: Wall-Mounted

Water Flow:

Mist: 9L/M; Rain: 15L/M; Waterfall: 15L/M; Bubble: 15L/M

Shower Accessories Material: Brass LED Light: Need to Connect Power