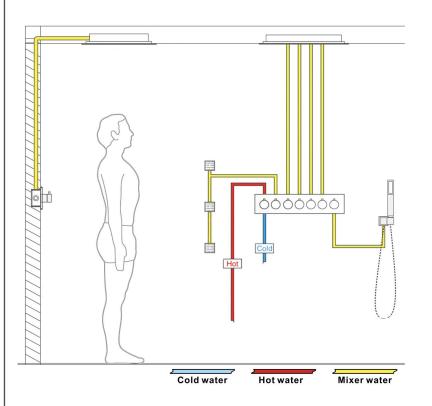

### **Shower Mixer Connections**

Shower Panel /Hose Material: 304 Stainless Steel Showerheads Install: Embedded Ceiling Mounted

Concealed Mixer Install: Wall-Mounted

Water Flow:

Mist: 9L/M; Rain: 15L/M; Waterfall: 15L/M; Bubble: 15L/M

Shower Accessories Material: Brass LED Light: Need to Connect Power