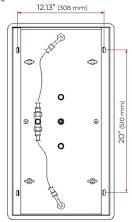

# ROSE GOLD SOPHISTICATED THERMOSTATIC RECESSED CEILING MOUNT LED WATERFALL RAINFALL SHOWER SYSTEM WITH HAND SHOWER AND JETTED BODY SPRAYS SPECIFICATIONS





Shower Head Functions: Rainfall, Waterfall, Bubble, Mist

Shower Panel /Hose Material: 304 Stainless Steel Showerheads Install: Embedded Ceiling Mounted

Concealed Mixer Install: Wall-Mounted

Water Flow:

Mist: 9L/M; Rain: 15L/M; Waterfall: 15L/M; Bubble: 15L/M

Shower Accessories Material: Brass LED Light: Need to Connect Power

Shower Hose Length: 1.5M

AC: 90-265V 50/60Hz









All dimensions and specifications are nominal and may vary. Use actual products for accuracy in critical situations.





#### **Shower Mixer**



### **Hand Shower**



Flow Rate: 2.0 GPM / 7.6 LPM

### **Shower Mixer Connections**



## **Body Jet**



Thread Interface Size: G 1/2 Inch Installation Type: Wall Mounted

Material: Brass

Flow Rate: 1.5 GPM / 5.7 LPM (each Bodyspray)